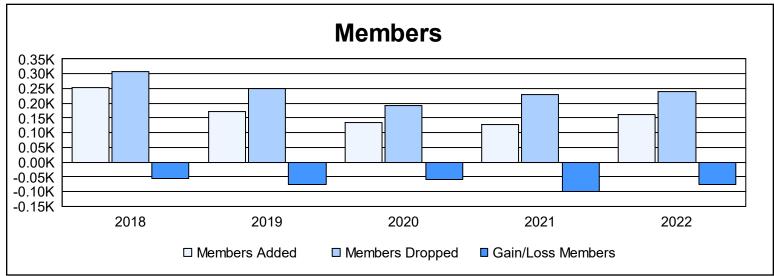

District C 2

As of June 2022 Cumulative

| Year      | New<br>Clubs | Dropped<br>Clubs | Gain/<br>Loss<br>Clubs | New<br>Members | Charter<br>Members | Reinstate<br>Members | Transfer<br>Members | Total<br>Member<br>Added | Total<br>Members<br>Dropped | Gain/<br>Loss<br>Members |
|-----------|--------------|------------------|------------------------|----------------|--------------------|----------------------|---------------------|--------------------------|-----------------------------|--------------------------|
| 2017-2018 | 1            | 2                | -1                     | 194            | 36                 | 6                    | 17                  | 253                      | 308                         | -55                      |
| 2018-2019 | 0            | 1                | -1                     | 143            | 6                  | 11                   | 13                  | 173                      | 249                         | -76                      |
| 2019-2020 | 0            | 0                | 0                      | 117            | 1                  | 8                    | 8                   | 134                      | 192                         | -58                      |
| 2020-2021 | 0            | 3                | -3                     | 99             | 1                  | 6                    | 21                  | 127                      | 228                         | -101                     |
| 2021-2022 | 0            | 1                | -1                     | 133            | 2                  | 19                   | 8                   | 162                      | 238                         | -76                      |
| Average   | 0            | 1                | -1                     | 137            | 9                  | 10                   | 13                  | 170                      | 243                         | -73                      |