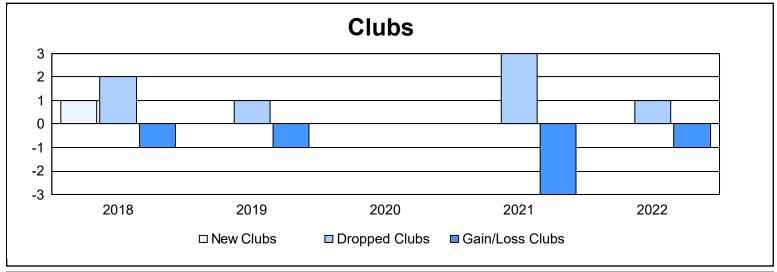

District C 2

As of June 2022 Cumulative

| Year      | New<br>Clubs | Dropped<br>Clubs | Gain/<br>Loss<br>Clubs | New<br>Members | Charter<br>Members | Reinstate<br>Members | Transfer<br>Members | Total<br>Member<br>Added | Total<br>Members<br>Dropped | Gain/<br>Loss<br>Members |
|-----------|--------------|------------------|------------------------|----------------|--------------------|----------------------|---------------------|--------------------------|-----------------------------|--------------------------|
| 2017-2018 | 1            | 2                | -1                     | 194            | 36                 | 6                    | 17                  | 253                      | 308                         | -55                      |
| 2018-2019 | 0            | 1                | -1                     | 143            | 6                  | 11                   | 13                  | 173                      | 249                         | -76                      |
| 2019-2020 | 0            | 0                | 0                      | 117            | 1                  | 8                    | 8                   | 134                      | 192                         | -58                      |
| 2020-2021 | 0            | 3                | -3                     | 99             | 1                  | 6                    | 21                  | 127                      | 228                         | -101                     |
| 2021-2022 | 0            | 1                | -1                     | 133            | 2                  | 19                   | 8                   | 162                      | 238                         | -76                      |
| Average   | 0            | 1                | -1                     | 137            | 9                  | 10                   | 13                  | 170                      | 243                         | -73                      |